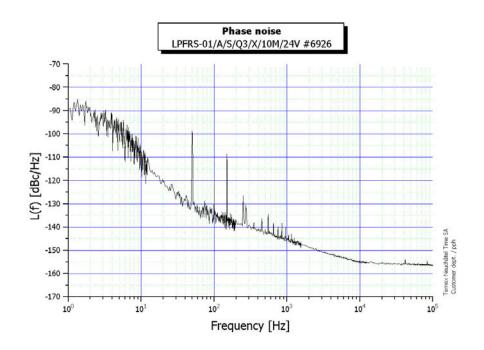

#### **Typical LPFRS-Q3/X Phase Noise Performance**

Using 3rd Overtone Crystal for Low Phase Noise