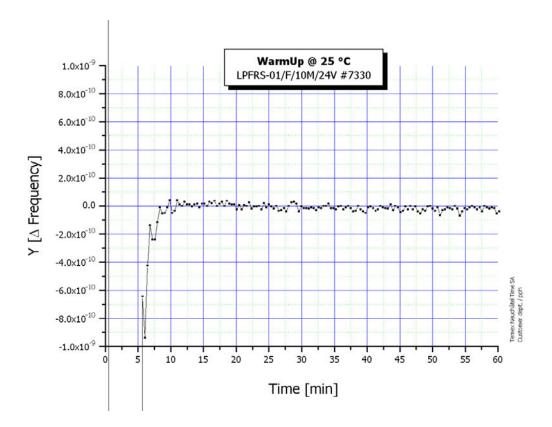

#### Low Cost & Profile Frequency Rubidium Standard (LPFRS)

# **High Precision & Performance Source**



#### Performance Data

- Stability over Temperature Range
- Long-Term stability
- Short-Term Stability
- Phase Noise
- Warm-Up

Telecom | Navigation | Broadcast | Defense | Instrument
Applications

#### **Typical LPFRS-E70 Temperature Stability Performance**



### Typical LPFRS-A Long-term Frequency Stability Performance



#### **Typical LPFRS-S Short-Term Stability Performance**

Measured with SpectraTime iTest+® PicoTime+™ Test Set



#### **Typical LPFRS-Q3/X Phase Noise Performance**

Using 3rd Overtone Crystal for Low Phase Noise



## **Typical LPFRS-F Fast Warm-Up Performance**