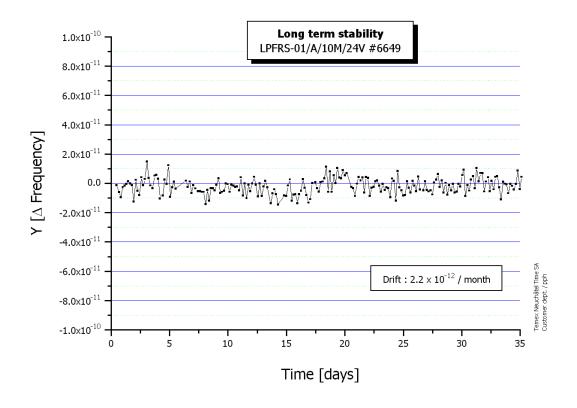

#### Low Cost & Profile Frequency Rubidium Standard (LPFRS)

# **High Precision & Performance Source**



#### Performance Data

- Stability over Temperature Range
- Long-Term stability
- Short-Term Stability
- Phase Noise
- Warm-Up

Telecom | Navigation | Broadcast | Defense | Instrument
Applications

#### **Typical LPFRS-E70 Temperature Stability Performance**



### Typical LPFRS-A Long-term Frequency Stability Performance



#### **Typical LPFRS-S Short-Term Stability Performance**

Measured with SpectraTime iTest+® PicoTime+™ Test Set



#### **Typical LPFRS-Q3/X Phase Noise Performance**

Using 3rd Overtone Crystal for Low Phase Noise



## **Typical LPFRS-F Fast Warm-Up Performance**