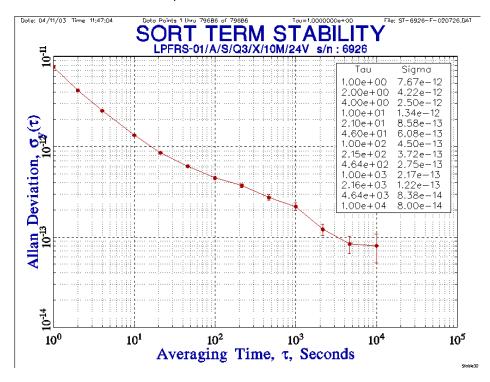

#### **Typical LPFRS-S Short-Term Stability Performance**

Measured with SpectraTime iTest+® PicoTime+™ Test Set