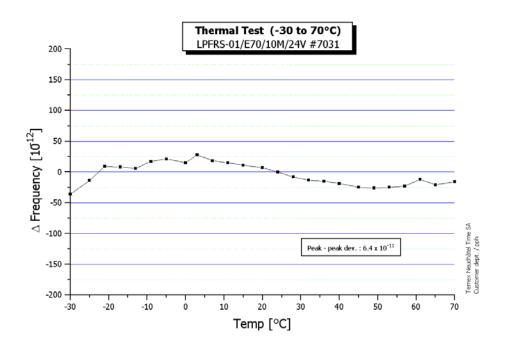

#### Low Cost & Profile Frequency Rubidium Standard (LPFRS)

# **High Precision & Performance Source**



#### Performance Data

- Stability over Temperature Range
- Long-Term stability
- Short-Term Stability
- Phase Noise
- Warm-Up

Telecom | Navigation | Broadcast | Defense | Instrument
Applications

#### **Typical LPFRS-E70 Temperature Stability Performance**



### Typical LPFRS-A Long-term Frequency Stability Performance



#### **Typical LPFRS-S Short-Term Stability Performance**

Measured with SpectraTime iTest+® PicoTime+™ Test Set



#### **Typical LPFRS-Q3/X Phase Noise Performance**

Using 3rd Overtone Crystal for Low Phase Noise



## **Typical LPFRS-F Fast Warm-Up Performance**